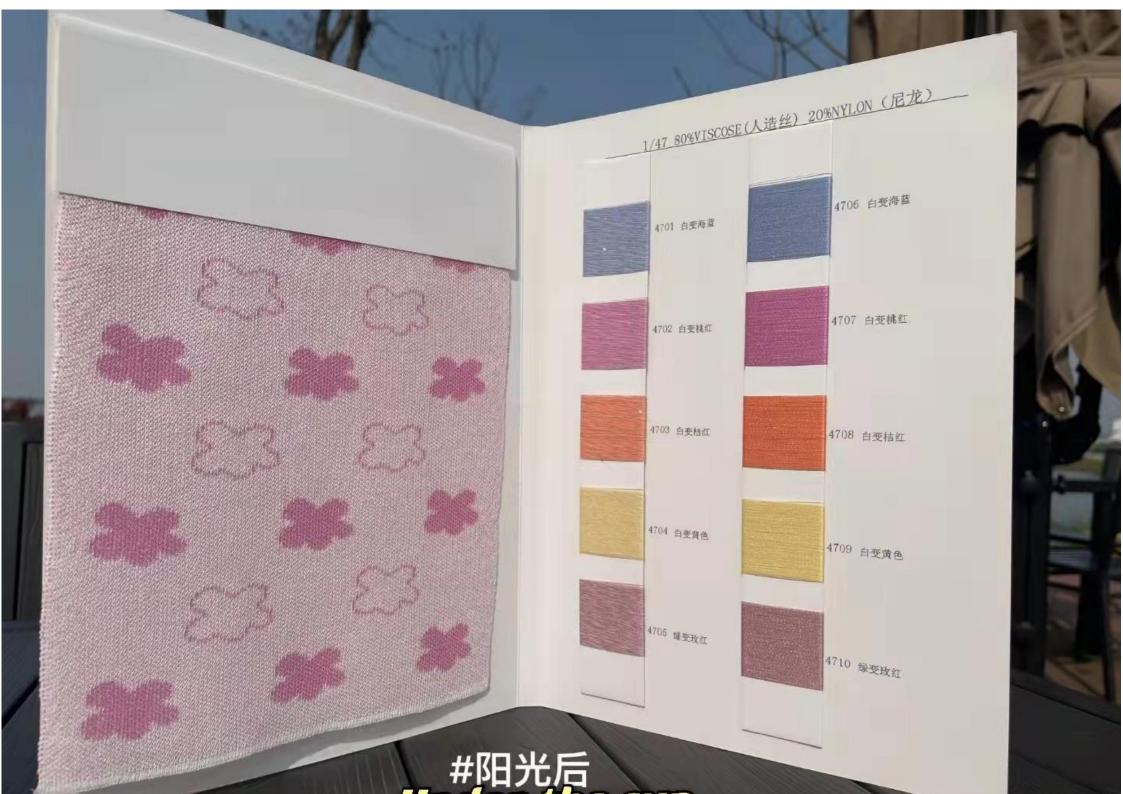

1/47 80%VISCOSE(人造丝) 20%NYLON (尼龙) 4701 白变海蓝 4706 白变海蓝 4702 白变桃红 4707 白受棉缸 4703 白变枯红 4708 白受持至 4704 白变黄色 4709 白变黄色 4705 绿变玫红 4710 绿变玫红

Primary color 光感变色纱线

| Counts              |        |           |        | 47NM/1 |         |          |        |             |        |        |               |         |
|---------------------|--------|-----------|--------|--------|---------|----------|--------|-------------|--------|--------|---------------|---------|
| Color No.           | 1      | 2         | 3      | 4      | 5       | 6        | 7      | 8           | 9      | 10     | 11            | 12      |
| Original color      | white  | white     | white  | white  | white   | white    | white  | white       | Yellow | Yellow | Pink          | Green   |
| After discoloration | Yellow | navy-blue | violet | garnet | carmine | rose red | Orange | olive green | violet | garnet | navy-<br>blue | carmine |