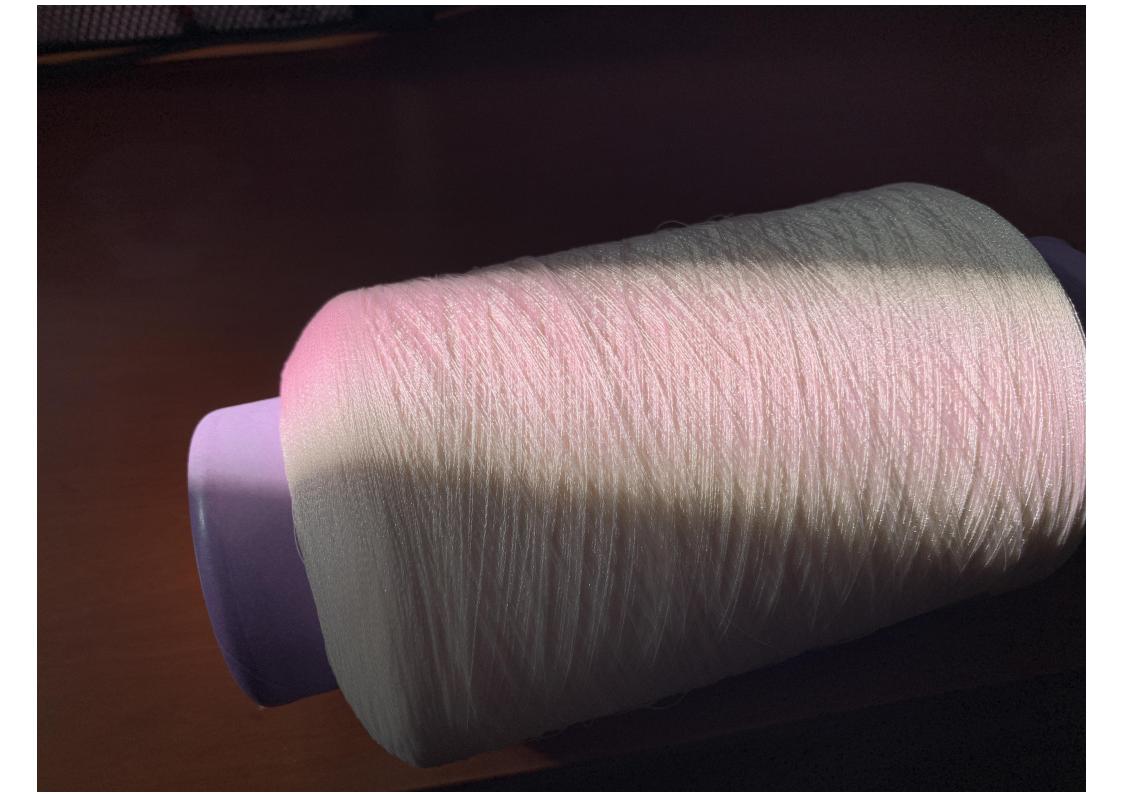

## **Color-Changing Yarn**

Color-changing yarn is a new type of intelligent functional fiber developed by embedding the latest photochromic material on the basis of biomass fiber. The fiber can instantly change from colorless to colored or from colored to another color under the irradiation of sunlight or ultraviolet rays; when the irradiation is stopped, the fiber returns to its original color.