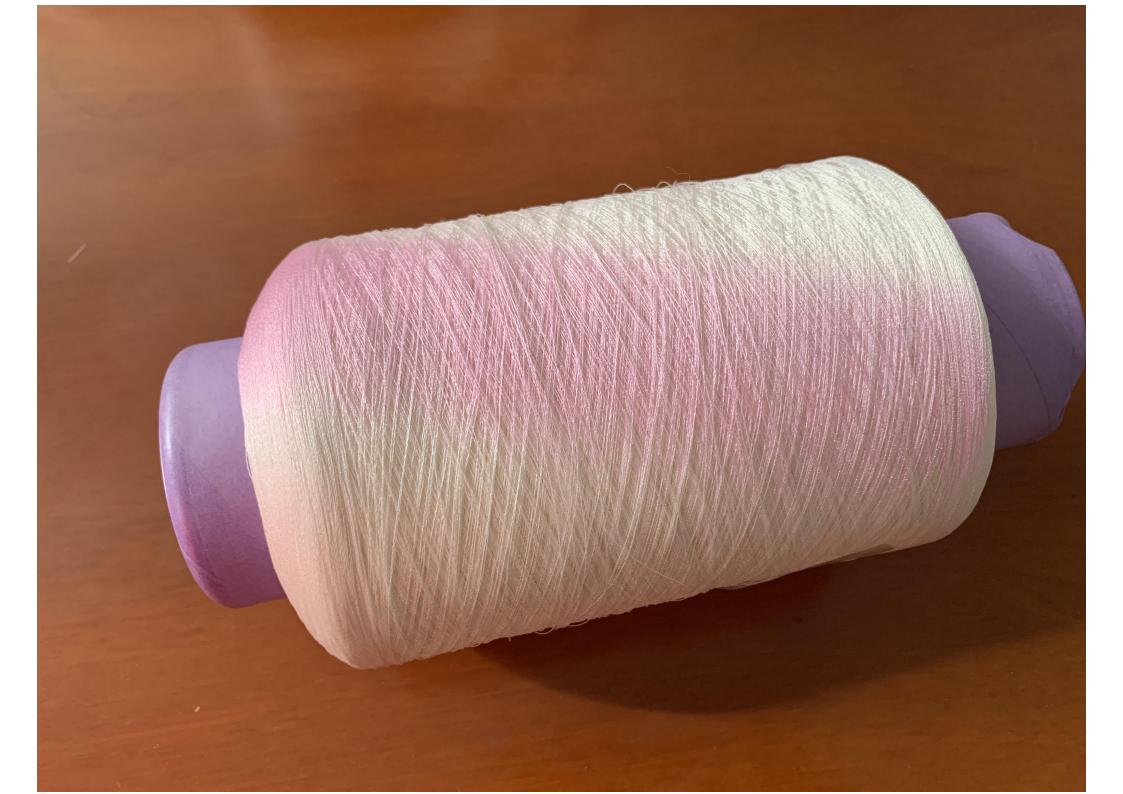

## **Color-Changing Yarn**

Color-changing yarn is a new type of intelligent functional fiber developed by embedding the latest photochromic material on the basis of biomass fiber. The fiber can instantly change from colorless to colored or from colored to another color under the irradiation of sunlight or ultraviolet rays; when the irradiation is stopped, the fiber returns to its original color.